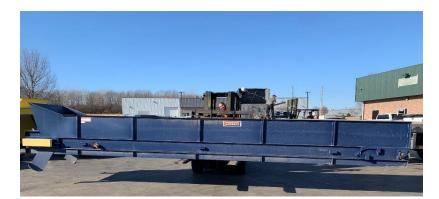

## **EQUIPMENT INFORMATION**

Item ID: 21-5654

Type: Inclined

Make: Max Pak

Model: Serial #:

Rebuilt: As is Price:

Rebuilt Price: Call for Pricing

### **DIMENSIONS/OTHER**

Overall Height: 62" Feed Hopper: Yes
Overall Length: 305" Skirt: Yes
Overall Width: 68" Skirt Height: 20"

Belt Width: 48"
Belt Type: Paddle

## **Drive Specs**

 Motor Brand:
 Baldor
 Frame:
 145TC

 HP:
 2 HP
 Volts:
 208-230/460

 RPM:
 1750
 Amps:
 6.7-6.2/3.1

 Phase:
 3

**ADDITIONAL FEATURES** 

# **PHOTOGRAPHS**

Item ID: 21-5654

www.balerservicekc.com

816.966-1473