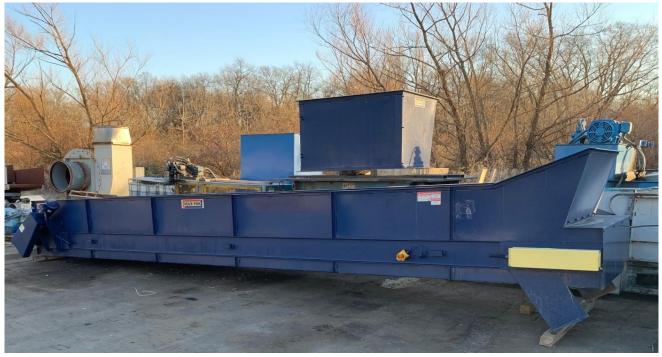

## **EQUIPMENT INFORMATION**

Item ID: 21-5654

Type: Inclined

Make: Max Pak

Model: Serial #:

Rebuilt: As is Price:

Rebuilt Price: Call for Pricing

### **DIMENSIONS/OTHER**

Overall Height: 62" Feed Hopper: Yes
Overall Length: 305" Skirt: Yes
Overall Width: 68" Skirt Height: 20"

Belt Width: 48"
Belt Type: Paddle

## **Drive Specs**

 Motor Brand:
 Baldor
 Frame:
 145TC

 HP:
 2 HP
 Volts:
 208-230/460

 RPM:
 1750
 Amps:
 6.7-6.2/3.1

 Phase:
 3

**ADDITIONAL FEATURES** 

# **PHOTOGRAPHS**

Item ID: 21-5654

www.balerservicekc.com

816.966-1473